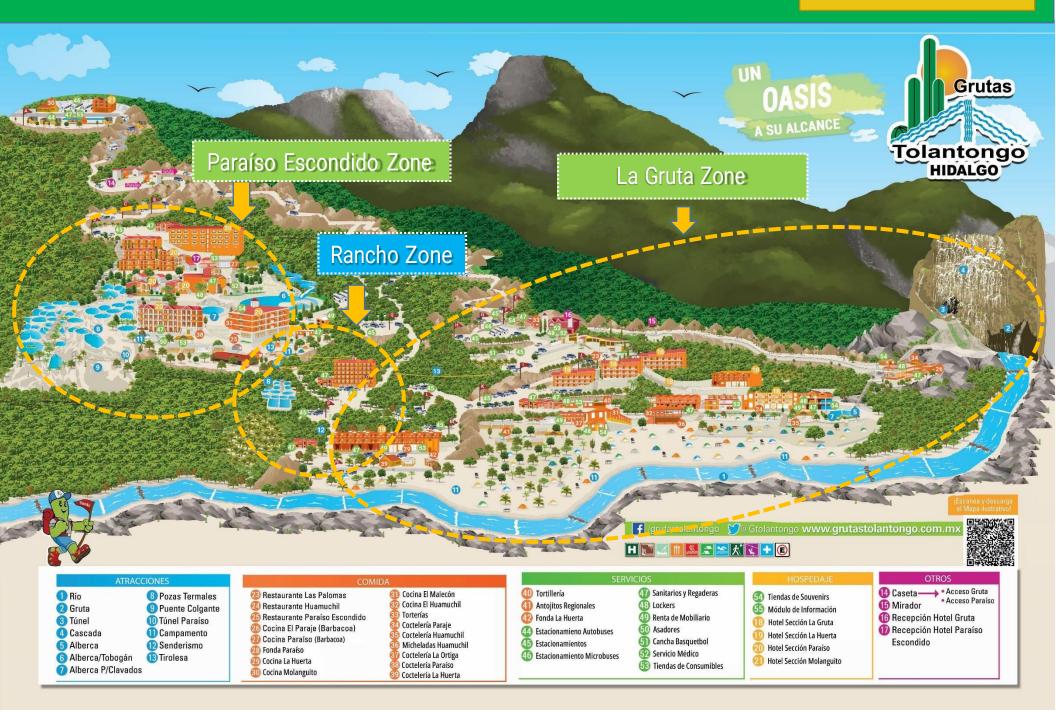

# 1. FIRST, YOU NEED TO ARRIVE TO GRUTAS TOLANTONGO

(Item 14 of sketch annex)

#### 2 Options:

- By Shuttle Service From Ixmiquilpan to Tolantongo More Information → <a href="https://goo.gl/gZRzC0">https://goo.gl/gZRzC0</a>
  - Shuttle service cost from Ixmiguilpan to Tolantongo is: \$70 MXN by person
- If you are coming in an excursion. You will arrive in buses parking in Molanguito (Item 44 of sketch annex)
  - Cost of shuttle Service from Molanguito to Tolantongo is: \$30 MXN by person
    - Independient cost by round trip. \$5 MXN more to arrive close to the river

# 2. NEXT, PAY YOUR PARK TIKCETS IN GENERAL ACCESS (Item 14 of sketch annex)

- \$230.00 MXN by person daily. Ticket life is from 7am to 8pm. (Tickets park are not by 24 hours)
- Childrens above 5 years pay full general entrance. Less of 5 years don't pay ticket
- We have -10 % of discount to groups above 40 persons. And we give 2 free ticket to the group organizer. Only in general ticket office.
- Parking cost is: \$50 MXN daily. (We provide you space not custody)
- 3. HOTEL ROOM RENTAL (Hotel reservations are handled only in the ranch section and paradise section #2) ✓ You can rent rooms in:
  - 1. La Gruta Hotel (Item 18 of sketch annex)
  - 3. Paraíso Hotel (Section #1 y #2) (Item 20 of sketch annex)
- 2. La Huerta Hotel (Item 19 of sketch annex)
- 4. **Molanguito Hotel** (Item **21** of sketch annex)
- 5. Rancho Hotel

# 4. CAMPING EQUIPMENT RENT (We Don't Have Camping Reservations)

- You can rent camping equipment in:
  - 1. **Huamúchil zone** (Item **49** of sketch annex)
- 2. La Ortiga zone (Item 49 of sketch annex)
- 3. Paraíso Escondido zone (Item 49 of sketch annex)
  - 4. La Huerta zone (Item 49 of sketch annex)

## 5. ATTRACTIONS FOR VISIT

#### "LA GRUTA" Section

- Caves (Item 02 of sketch annex) More information → https://goo.gl/30gURd
- Tunnel (Item 03 of sketch annex) More information → https://goo.gl/wunLrE
- River (Item 01 of sketch annex) More information →https://goo.gl/94ym3Q
- Pools (Item 05, 07 of sketch annex) More information → https://goo.gl/DGQrzx
- Waterfalls (Item **04** of sketch annex) More information → <a href="https://goo.gl/M1yL7E">https://goo.gl/M1yL7E</a>

#### "Paraíso Escondido" Section

- Thermal Pools (Item 08 of sketch annex) More information → <a href="https://goo.gl/eLESvs">https://goo.gl/eLESvs</a>
- Zipline (Item 13 of sketch annex) More information → <a href="https://goo.gl/yPLJ0v">https://goo.gl/yPLJ0v</a>
- Pools (Item 06 y 07 of sketch annex) More information → https://goo.gl/04PgLQ
- Rock Tunnel (Item 10 of sketch annex) More information → <a href="https://goo.gl/Lc0HLq">https://goo.gl/Lc0HLq</a>

# 6. PLACES FOR EAT More information → https://goo.gl/MZgz1u

#### "La Gruta" Section

- Las Palomas Restaurant (Item 23 of sketch annex)
- El Huamúchil Restaurant (Item **24** of sketch annex)
- El Malecón Kitchen (Item 31 of sketch annex)
- El Paraje Kitchen (Item 34 of sketch annex) (Here you can eat tasty barbecue. Only on Sunday at morning)
- El Huamúchil Kitchen (Item 32 of sketch annex)
- La Huerta Kitchen (Item unto 29 of sketch annex)

#### "Paraíso Escondido" Section

- Paraíso Escondido Restaurant (Item 25 of sketch annex)
- Paraíso Kitchen (Item 27 of sketch annex) (Here you can eat tasty barbecue. Only on Sunday at morning)
- Fonda Paraíso Kitchen (Item 28 of sketch annex)

# "Molanguito" Section

Molanguito Kitchen (Item 30 of sketch annex) (Close to the bus parking)

#### 7. YOU CAN FIND SOUVENIRS SELL IN:

- "La Gruta" Zone (Item 54 of sketch annex)
- "El Paraíso Escondido" Zone (Item 54 of sketch annex)

# 8. SHUTTLE SERVICE (MICROBUSES BASE) More information → https://goo.gl/LXqJZ9

- From Grutas Tolantongo to Ixmiquilpan Hidalgo (Item 46 of sketch annex. Front to the "Tortería EL RINCONCITO")
  - ❖ Shuttle Service cost is: \$70.00 MXN by person.
- From La Gruta to Paraíso Escondido (Item 46 of sketch annex Front to the "Tortería EL RINCONCITO")
- From Paraíso Escondido to La Gruta (Front to the "PARAÍSO ESCONDIDO" restaurant. Item 46 of sketch annex)
  - Cost by trip is: \$100.00 MXN
    - Independient cost by round trip